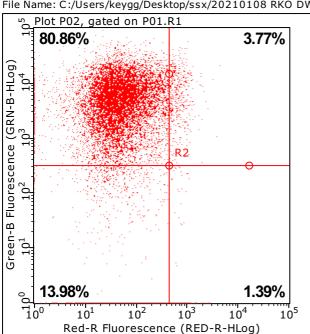

## Plot P03, gated on P01.R1 150,250,350,450 Count 23 50 0 100 10<sup>2</sup> 10<sup>4</sup> 105 $10^1$ $10^{3}$ Red-R Fluorescence (RED-R-HLog)

| w | /ell | Sample ID | Date       | R2.Percent.UL<br>Percent<br>for R2<br>gated by P01.R1<br>(%) | R2.Percent.UR<br>Percent<br>for R2<br>gated by P01.R1<br>(%) | R2.Percent.LL<br>Percent<br>for R2<br>gated by P01.R1<br>(%) |
|---|------|-----------|------------|--------------------------------------------------------------|--------------------------------------------------------------|--------------------------------------------------------------|
| С | 10   | C10       | 01.15.2021 | 80.86                                                        | 3.77                                                         | 13.98                                                        |

| Well | R2.Percent.LR<br>Percent<br>for R2<br>gated by P01.R1<br>(%) | R3.Percent<br>Percent<br>for R3<br>gated by P01.R1<br>(%) |
|------|--------------------------------------------------------------|-----------------------------------------------------------|
| C10  | 1.39                                                         | 5.16                                                      |